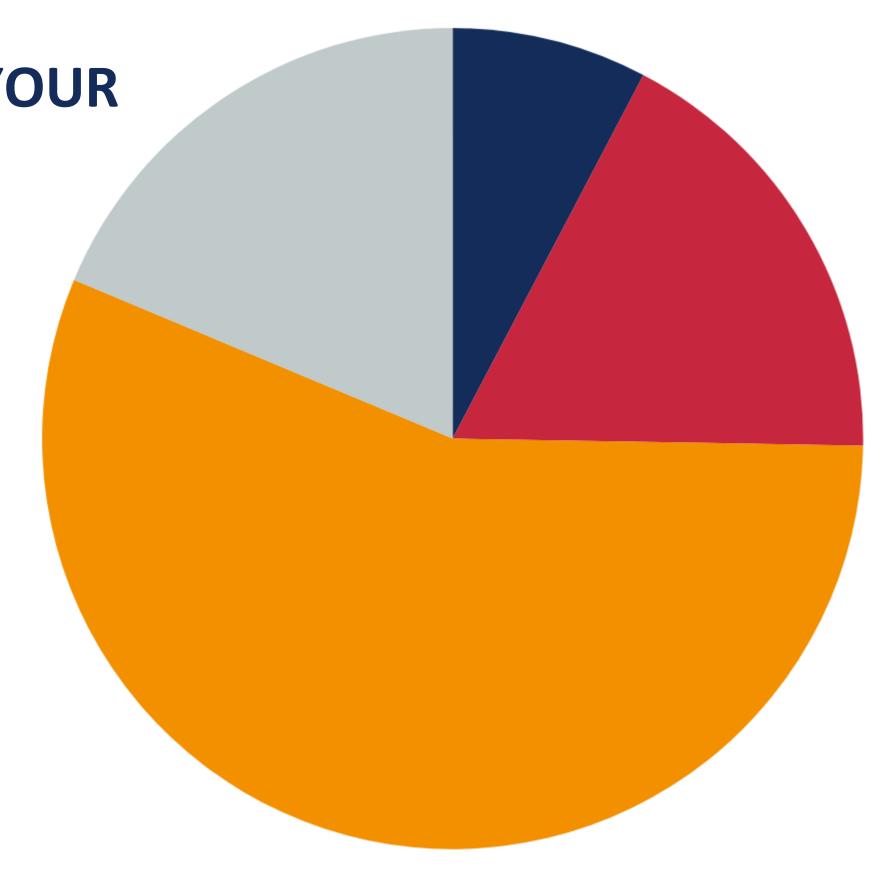

# UNDERSTANDING THE NEEDS OF THE COMMUNITY & VOLUNTARY SECTOR

JEN CARTER, STREETGAMES

WHICH OF THE FOLLOWING
STATEMENTS BEST DESCRIBES YOUR
ORGANISATION'S CURRENT
FINANCIAL SITUATION?

CRITICAL: CONCERNED TO DELIVER BEYOND 3 MONTHS

SEVERE: CONCERNED TO DELIVER BEYOND 6 MONTHS

MANAGEABLE: ABLE TO SUSTAIN DELIVERY FOR 12 MONTHS

MINOR: ABLE TO DELIVER BEYOND 12 MONTHS